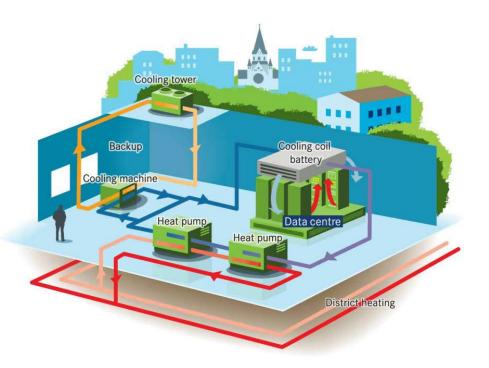

### **INTEGRATED INFRASTRUCTURES**

- Smart street lighting -31%
- New business models for district heating & cooling
- Smart waste collection residual waste -66% traffic -90%
- Big data management as enabler for other needs