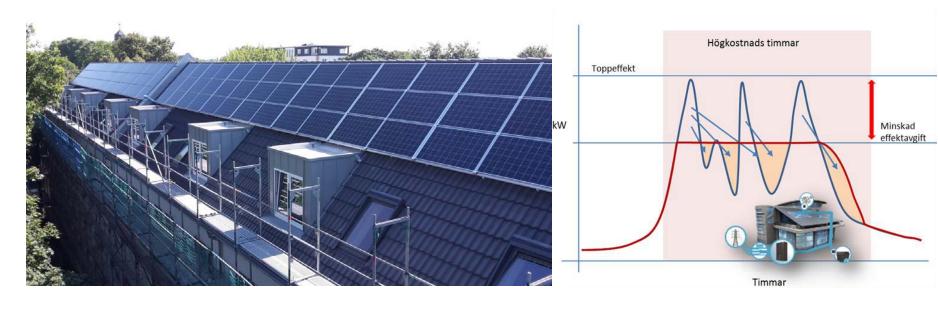

#### LOW ENERGY DISTRICTS

- Renovated 130.000 m2 with -76%
- Smart energy-saving tenants -15%
- Smart local electricity management issues to be solved for V2G, taxation of solar power

### **INTEGRATED INFRASTRUCTURES**

- Smart street lighting -31%
- New business models for district heating & cooling
- Smart waste collection residual waste -66% traffic -90%
- Big data management as enabler for other needs