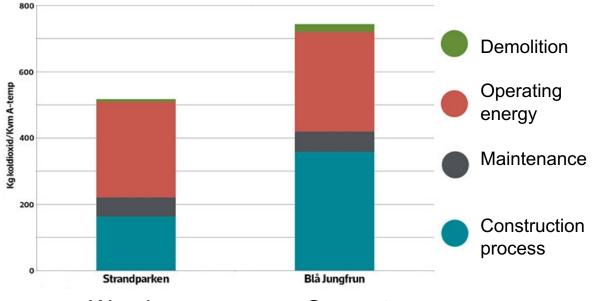

#### Wooden or concrete building?

Wood

#### Concrete

#### New tool for LCA calculation of buildings

- For buildnings and constructions
- Now being implemented in new developments
- Next step: setting goals