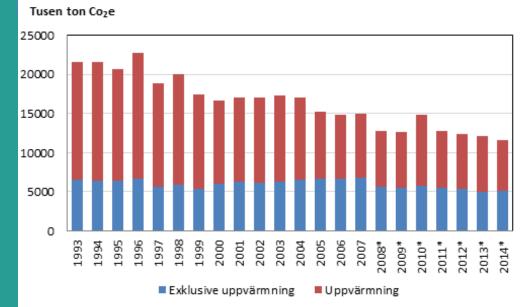

#### **Requirements on city owned land**

- Energy 55kwh/m2
- Chemical substances
- Green area factor
- Green parking index